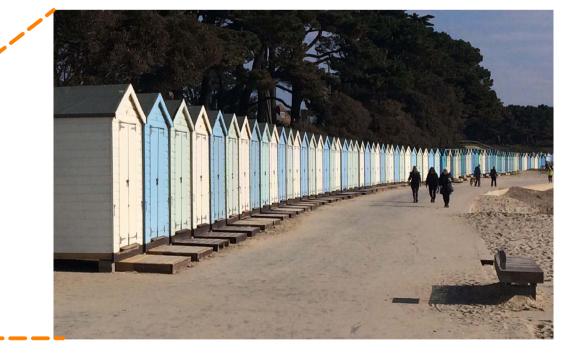

The photographs show the promendade width as established in front of existing huts 63 to 99.The resultant promenade width in front of extended huts 23 to 62 will be wider.

This drawing is copyright and the property of Williams Lester ltd. It may not be copied reproduced or altered in any way without their written authority.