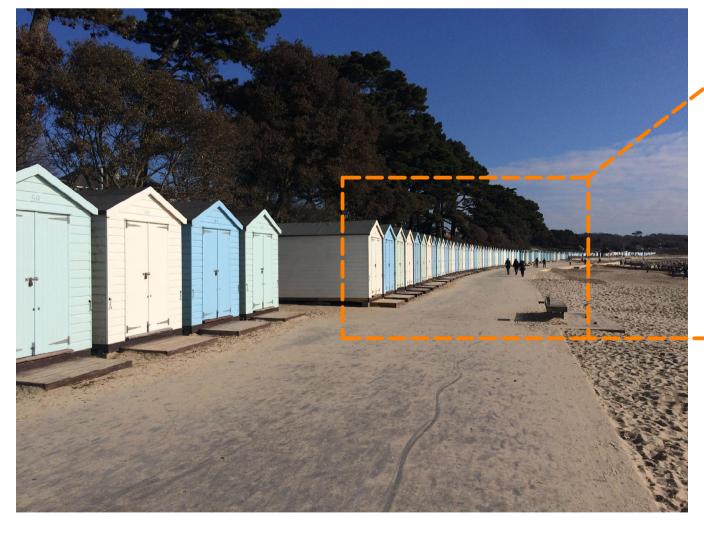

The photographs show the promendade width as established in front of existing huts 63 to 99.The resultant promenade width in front of extended huts 23 to 62 will be wider.

This drawing is copyright and the property of Williams Lester ltd. It may not be copied reproduced or altered in any way without their written authority.