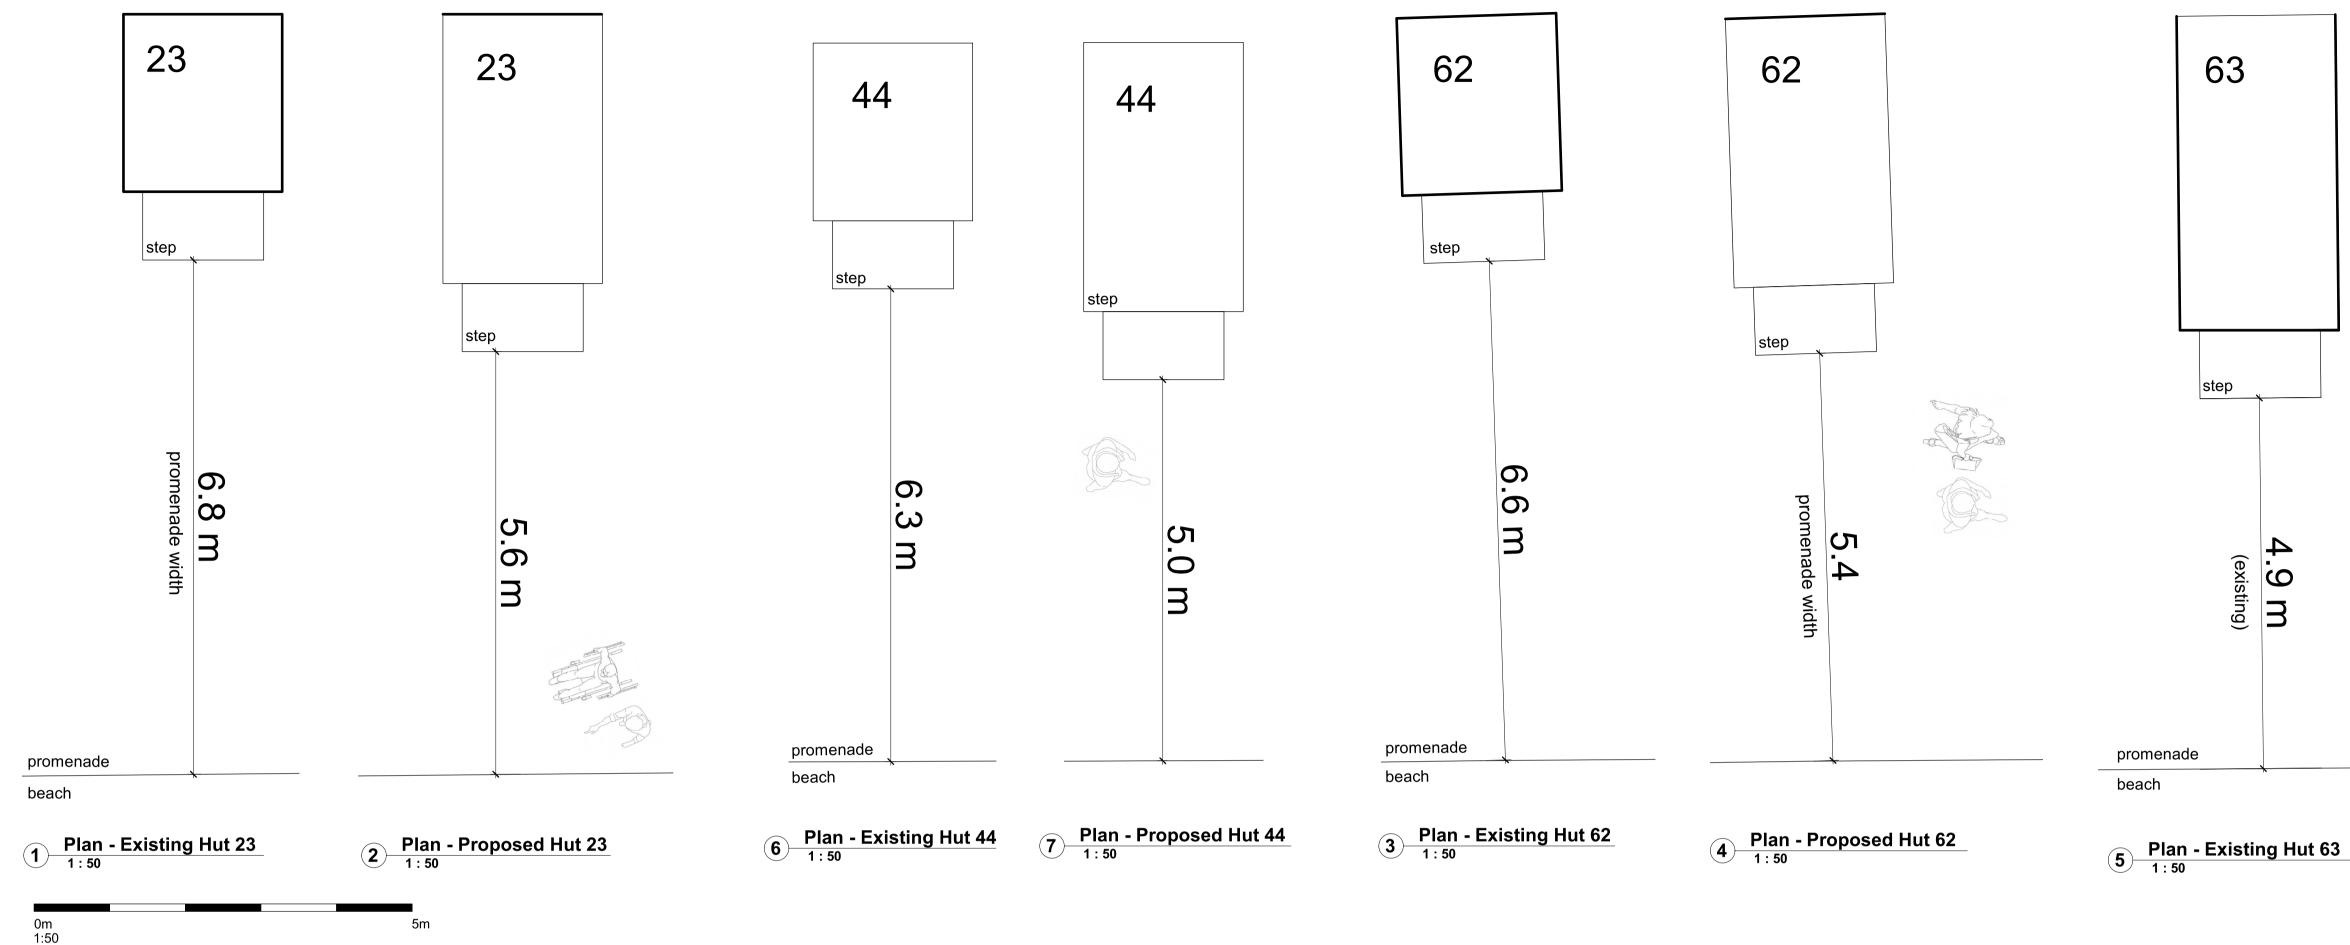

The photographs show the promendade width as established in front of existing huts 63 to 99.The resultant promenade width in front of extended huts 23 to 62 will be wider.

This drawing is copyright and the property of Williams Lester ltd. It may not be copied reproduced or altered in any way without their written authority.

#### <u>Note:</u>

The promenade width, as a result of extending beach huts 23 to 62, shall be wider than the width already established adjacent to hut 63.

### Analysis of Promenade Width